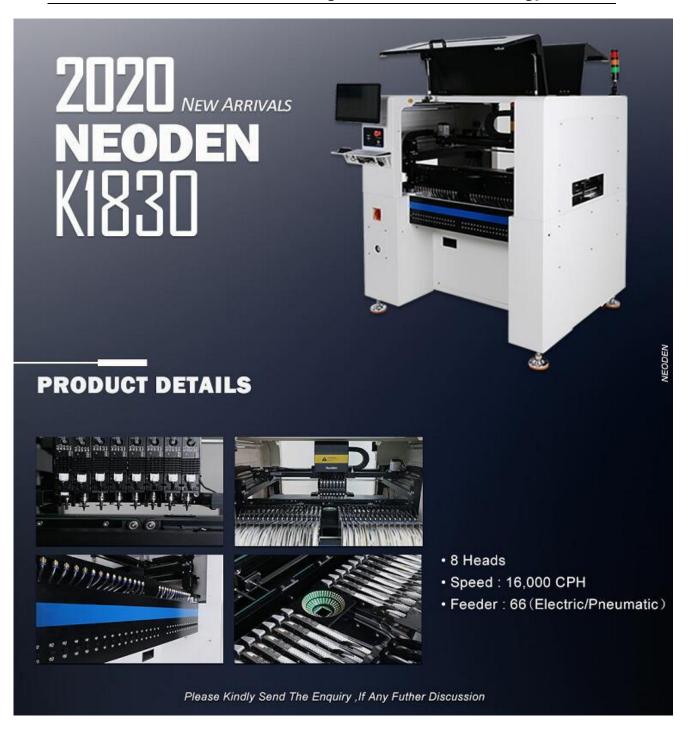

## **High Lighting Features:**

- ★8 Synchronized Nozzles which ensure a repeatable placement accuracy with high speed
  - ★Machine runs on highly stable and secure Linux operating system
- ★Double mark cameras to reach at extreme end feeders for better calibration
- ★High resolution and high speed component camera system improves the overall speed of the machine
- ★Ethernet communication interface for all internal signal travel makes the machine to perform more stable and flexible
- ★Closed loop Servo control system with feedback makes
  the machine to function more accurate
- ★Picking location of pneumatic feeder can be calibrated automatically and promptly,to ensure easy operation and high efficiency
  - ★PCB location can be calibrated automatically and promptly, based on the correct and specific placement request

## **Technical Specifications**

| Model                      | NeoDen K1830                                |
|----------------------------|---------------------------------------------|
| Nozzle Q'ty                | 8                                           |
| Reel Tape Feeder Q'ty(Max) | 66 (Electric / Pneumatic)                   |
| IC Tray Feeder Q'ty        | 10 (In Succession)                          |
| Max PCB size               | 540*300mm(In Single Step)                   |
| Smallest Component Size    | 0201(Electric Feeder Available)             |
| IC Packages                | QFP, SSOP, QFN, BGA                         |
| Placement accuracy         | 0.01mm                                      |
| Max Component Height       | 18mm                                        |
| Max Placement Speed        | 16,000CPH                                   |
| Component Recognition      | High Resolution Flying Vision Camera System |
| PCB Fiducial Recognition   | High Precision Mark Camera                  |
| PCB Loading                | Synchronized 3 Stages Internal Conveyor     |
| PCB Transfer Direction     | Left→Right                                  |
| Air Supply                 | >0.6MPa                                     |
| Power                      | 500W                                        |
| Voltage                    | 220V/50HZ & 110V/60HZ                       |
| Net Weight                 | 280kgs                                      |
| Gross Weight               | 360kgs                                      |
| Machine Dimensions         | 1288×1062×1291mm(Without Tri-color )        |
| Packing Dimensions         | 1420×1220×1665mm                            |